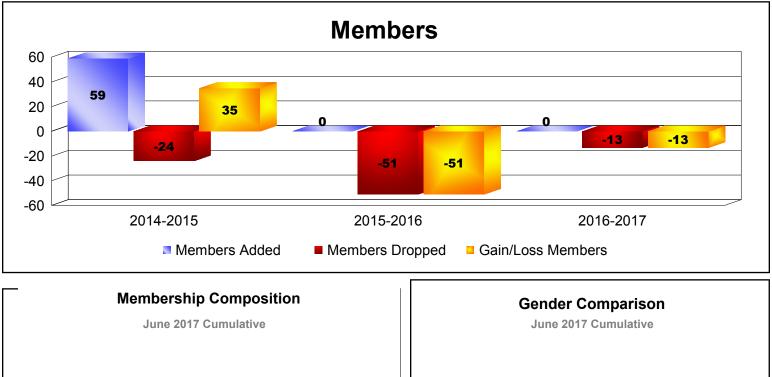

## **Disbanded Districts**

| Year      | New<br>Clubs | Dropped<br>Clubs | Gain/<br>Loss<br>Clubs | New<br>Members | Charter<br>Members | Reinstate<br>Members | Transfer<br>Members | Total<br>Member<br>Added | Total<br>Members<br>Dropped | Gain/<br>Loss<br>Members |
|-----------|--------------|------------------|------------------------|----------------|--------------------|----------------------|---------------------|--------------------------|-----------------------------|--------------------------|
| 2014-2015 | 2            | -3               | -1                     | 10             | 43                 | 6                    | 0                   | 59                       | -24                         | 35                       |
| 2015-2016 | 0            | -3               | -3                     | 0              | 0                  | 0                    | 0                   | 0                        | -51                         | -51                      |
| 2016-2017 | 0            | -1               | -1                     | 0              | 0                  | 0                    | 0                   | 0                        | -13                         | -13                      |
| Δνοτασο   | 1            | _2               | _2                     | 2              | 1/                 | 2                    | 0                   | 20                       | 20                          | _10                      |