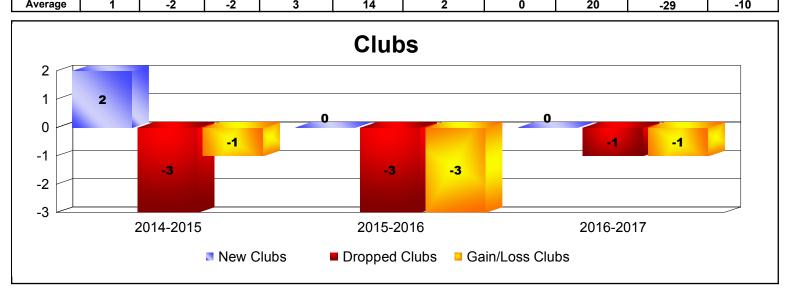

## **Disbanded Districts**

| Year      | New<br>Clubs | Dropped<br>Clubs | Gain/<br>Loss<br>Clubs | New<br>Members | Charter<br>Members | Reinstate<br>Members | Transfer<br>Members | Total<br>Member<br>Added | Total<br>Members<br>Dropped | Gain/<br>Loss<br>Members |
|-----------|--------------|------------------|------------------------|----------------|--------------------|----------------------|---------------------|--------------------------|-----------------------------|--------------------------|
| 2014-2015 | 2            | -3               | -1                     | 10             | 43                 | 6                    | 0                   | 59                       | -24                         | 35                       |
| 2015-2016 | 0            | -3               | -3                     | 0              | 0                  | 0                    | 0                   | 0                        | -51                         | -51                      |
| 2016-2017 | 0            | -1               | -1                     | 0              | 0                  | 0                    | 0                   | 0                        | -13                         | -13                      |
| Δνοτασο   | 1            | _2               | _2                     | 2              | 1/                 | 2                    | 0                   | 20                       | 20                          | _10                      |